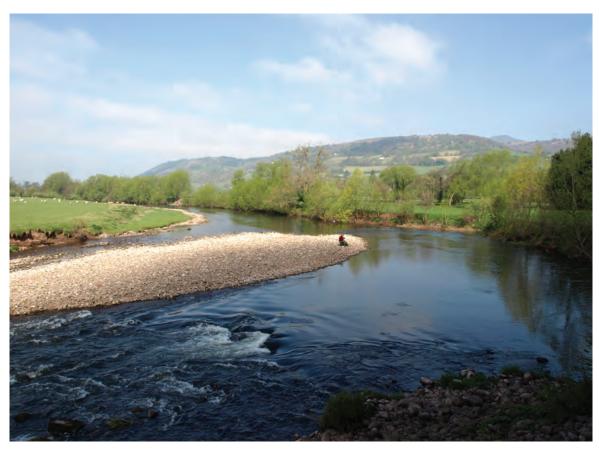

## Photograph E for Question 4

Permission to reproduce items where third-party owned material protected by copyright is included has been sought and cleared where possible. Every reasonable effort has been made by the publisher (UCLES) to trace copyright holders, but if any items requiring clearance have unwittingly been included, the publisher will be pleased to make amends at the earliest possible opportunity.