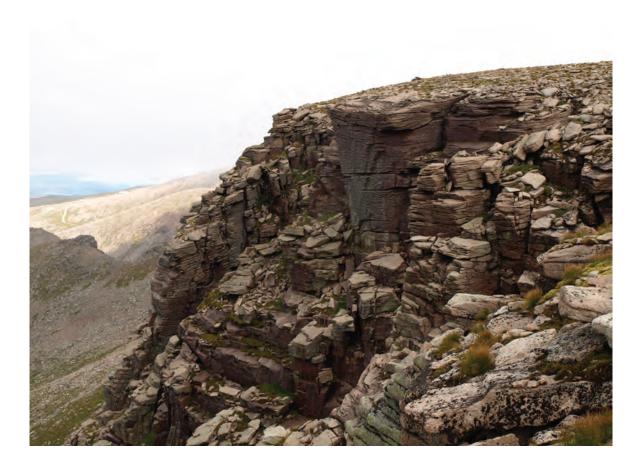

## UNIVERSITY OF CAMBRIDGE INTERNATIONAL EXAMINATIONS International General Certificate of Secondary Education

GEOGRAPHY 0460/12

Paper 1 October/November 2011

**INSERT** 

1 hour 45 minutes

## READ THESE INSTRUCTIONS FIRST

The Insert contains Photograph A for Question 2, Photographs B, C and D for Question 3 and Photograph E for Question 4.

2 Photograph A for Question 2



Photograph B for Question 3



3
Photograph C for Question 3



**Photograph D for Question 3** 



4

## Photograph E for Question 4



Permission to reproduce items where third-party owned material protected by copyright is included has been sought and cleared where possible. Every reasonable effort has been made by the publisher (UCLES) to trace copyright holders, but if any items requiring clearance have unwittingly been included, the publisher will be pleased to make amends at the earliest possible opportunity.

University of Cambridge International Examinations is part of the Cambridge Assessment Group. Cambridge Assessment is the brand name of University of Cambridge Local Examinations Syndicate (UCLES), which is itself a department of the University of Cambridge.