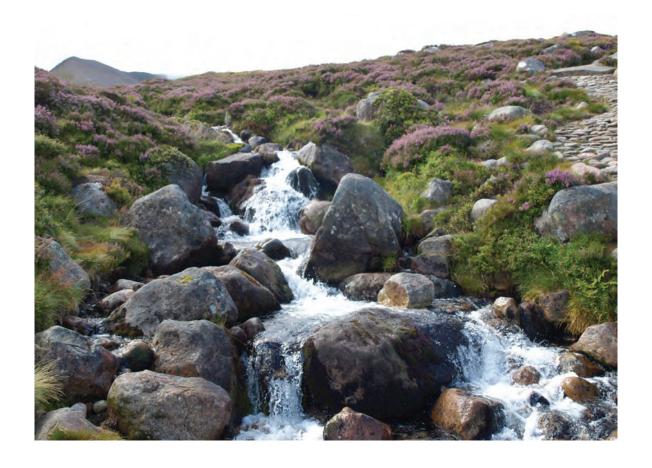

## UNIVERSITY OF CAMBRIDGE INTERNATIONAL EXAMINATIONS International General Certificate of Secondary Education

GEOGRAPHY 0460/12

Paper 1 October/November 2011

**INSERT** 

1 hour 45 minutes

## READ THESE INSTRUCTIONS FIRST

The Insert contains Photograph A for Question 2, Photographs B, C and D for Question 3 and Photograph E for Question 4.

2 Photograph A for Question 2



Photograph B for Question 3



3
Photograph C for Question 3



**Photograph D for Question 3** 



4

## Photograph E for Question 4



Permission to reproduce items where third-party owned material protected by copyright is included has been sought and cleared where possible. Every reasonable effort has been made by the publisher (UCLES) to trace copyright holders, but if any items requiring clearance have unwittingly been included, the publisher will be pleased to make amends at the earliest possible opportunity.

University of Cambridge International Examinations is part of the Cambridge Assessment Group. Cambridge Assessment is the brand name of University of Cambridge Local Examinations Syndicate (UCLES), which is itself a department of the University of Cambridge.