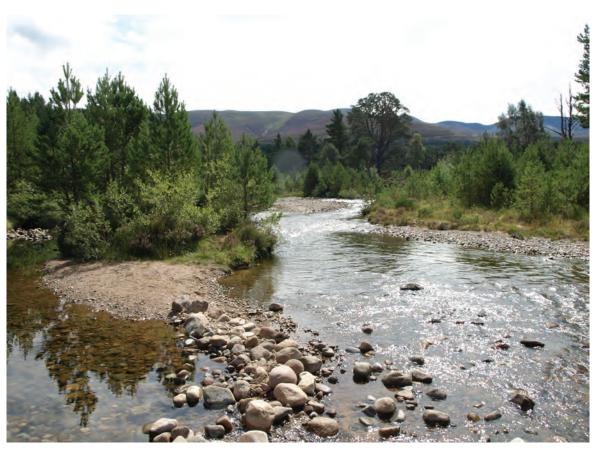

## READ THESE INSTRUCTIONS FIRST

The Insert contains Photograph A for Question 2, Photographs B, C and D for Question 3 and Photograph E for Question 4.

2 Photograph A for Question 2

Photograph B for Question 3